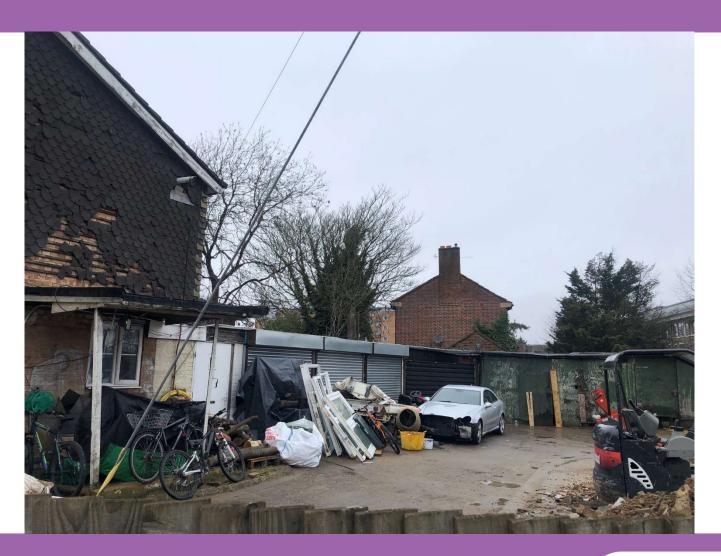

# 31-41, Beckwell Road, Slough, SL1 2XA

Ref: P/016742/002



### Location plan





### Block plan, as existing





### Aerial context





### View from east towards Tuns Lane





## View across site of west block to flank wall of 11 Tuns Lane





### View to flank wall of 13 Tuns Lane





### View from rear access serving Tuns Lane houses





### Proposed block plan





### Western block





### Eastern block





#### Street scene elevations

#### **Tuns Lane frontage**



PROPOSED CONTEXTUAL FRONT ELEVATION



#### **Beckwell Road frontage**



### Proposed site plan





### Basement plan





### Ground floor plan





### First floor plan





### Second floor plan





### Third floor plan





### CGI view eastwards from Tuns Lane junction





### CGI view westward along Beckwell Road





### CGI view from within Harris Gardens