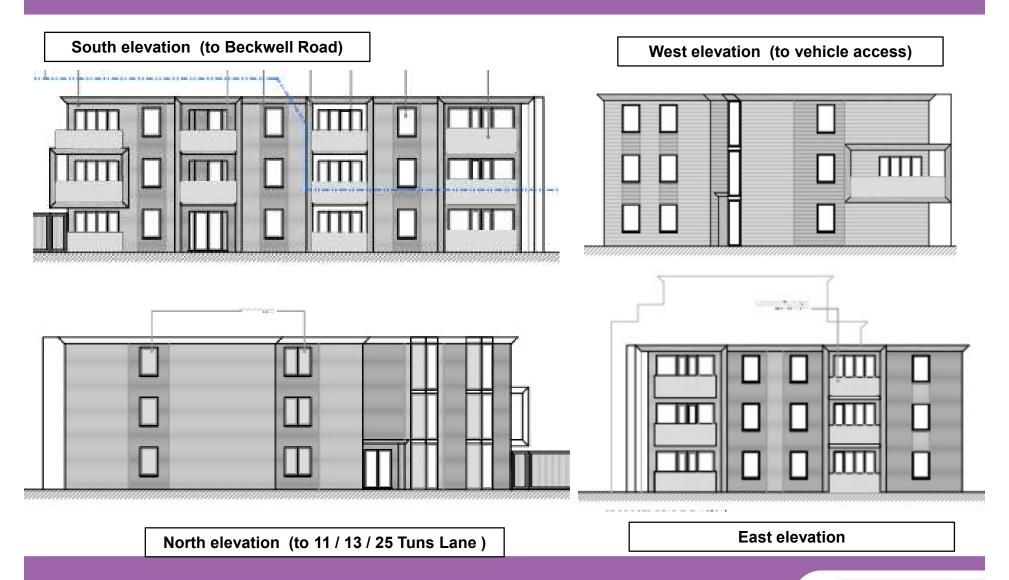

# 31-41, Beckwell Road, Slough, SL1 2XA

Ref: P/016742/002



### Location plan





### Block plan, as existing





### Aerial context





### View from east towards Tuns Lane





## View across site of west block to flank wall of 11 Tuns Lane





### View to flank wall of 13 Tuns Lane





### View from rear access serving Tuns Lane houses





### Proposed block plan





### Western block





### Eastern block





#### Street scene elevations

#### **Tuns Lane frontage**



PROPOSED CONTEXTUAL FRONT ELEVATION



#### **Beckwell Road frontage**



### Proposed site plan





### Basement plan





### Ground floor plan





### First floor plan





### Second floor plan





### Third floor plan





### CGI view eastwards from Tuns Lane junction





### CGI view westward along Beckwell Road





### CGI view from within Harris Gardens