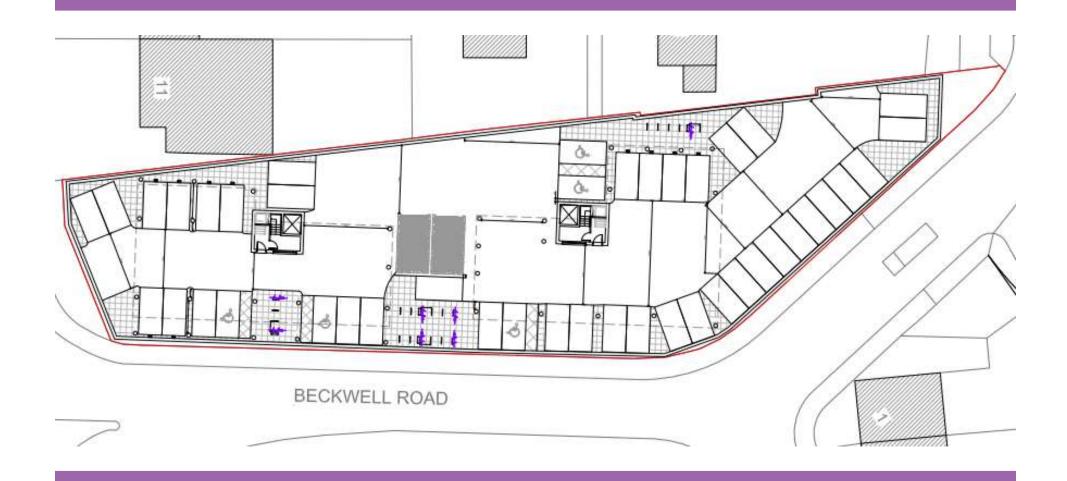

# 31-41, Beckwell Road, Slough, SL1 2XA

Ref: P/016742/002



### Location plan





### Block plan, as existing





### Aerial context





### View from east towards Tuns Lane





## View across site of west block to flank wall of 11 Tuns Lane





### View to flank wall of 13 Tuns Lane





### View from rear access serving Tuns Lane houses





### Proposed block plan





### Western block





### Eastern block





#### Street scene elevations

#### **Tuns Lane frontage**



PROPOSED CONTEXTUAL FRONT ELEVATION



#### **Beckwell Road frontage**



### Proposed site plan





### Basement plan





### Ground floor plan





### First floor plan





### Second floor plan





### Third floor plan





### CGI view eastwards from Tuns Lane junction





### CGI view westward along Beckwell Road





### CGI view from within Harris Gardens