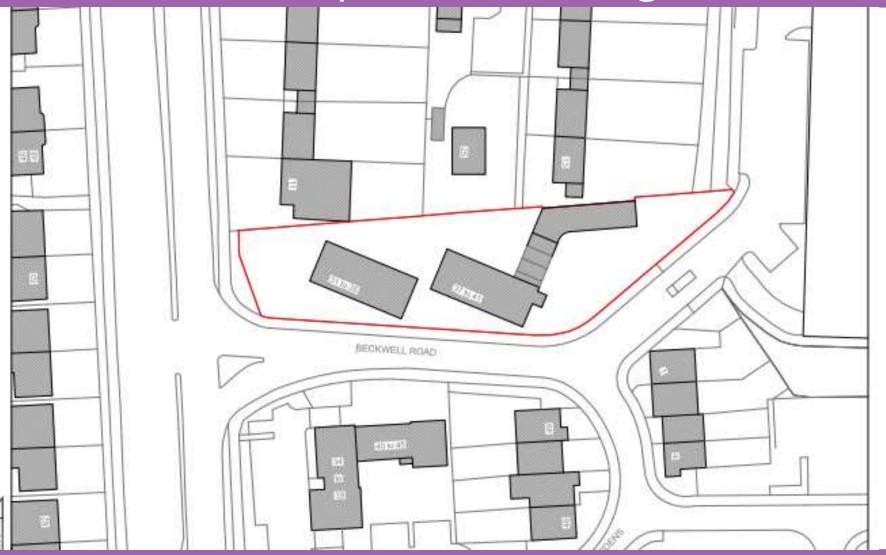

# 31-41, Beckwell Road, Slough, SL1 2XA

Ref: P/016742/002



### Location plan





### Block plan, as existing





### Aerial context





### View from east towards Tuns Lane





## View across site of west block to flank wall of 11 Tuns Lane





### View to flank wall of 13 Tuns Lane





### View from rear access serving Tuns Lane houses





### Proposed block plan





### Western block





### Eastern block





#### Street scene elevations

#### **Tuns Lane frontage**



PROPOSED CONTEXTUAL FRONT ELEVATION



#### **Beckwell Road frontage**



### Proposed site plan





### Basement plan





### Ground floor plan





### First floor plan





### Second floor plan





### Third floor plan





### CGI view eastwards from Tuns Lane junction





### CGI view westward along Beckwell Road





### CGI view from within Harris Gardens