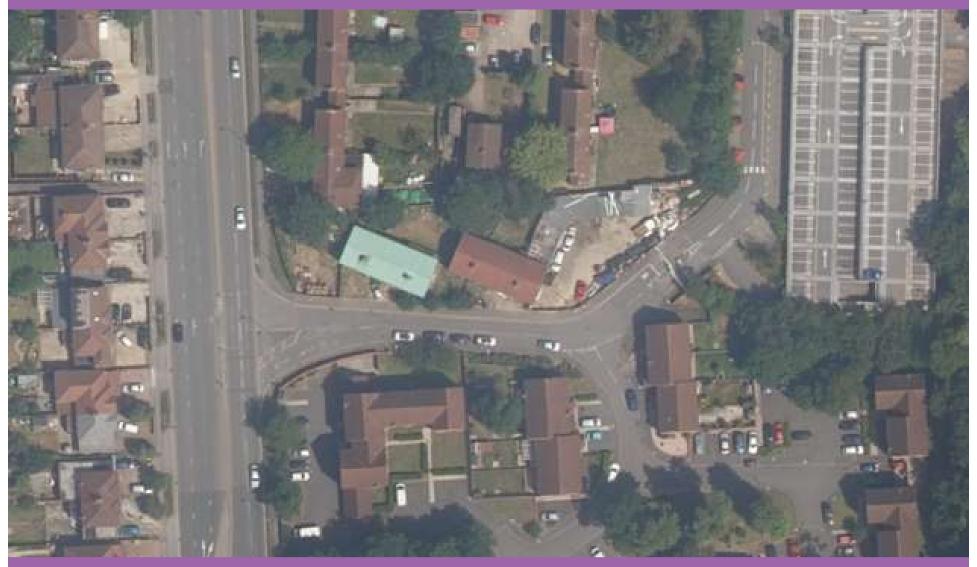

# 31-41, Beckwell Road, Slough, SL1 2XA

Ref: P/016742/002



### Location plan





### Block plan, as existing





### Aerial context





### View from east towards Tuns Lane





## View across site of west block to flank wall of 11 Tuns Lane





### View to flank wall of 13 Tuns Lane





### View from rear access serving Tuns Lane houses





### Proposed block plan





### Western block





### Eastern block





#### Street scene elevations

#### **Tuns Lane frontage**



PROPOSED CONTEXTUAL FRONT ELEVATION



#### **Beckwell Road frontage**



### Proposed site plan





### Basement plan





### Ground floor plan





### First floor plan





### Second floor plan





### Third floor plan





### CGI view eastwards from Tuns Lane junction





### CGI view westward along Beckwell Road





### CGI view from within Harris Gardens