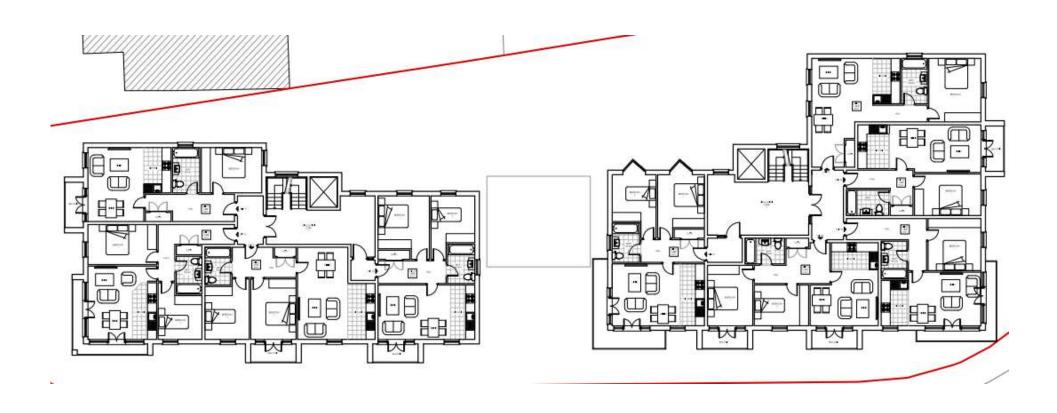

# 31-41, Beckwell Road, Slough, SL1 2XA

Ref: P/016742/002



### Location plan





### Block plan, as existing





### Aerial context





### View from east towards Tuns Lane





## View across site of west block to flank wall of 11 Tuns Lane





### View to flank wall of 13 Tuns Lane





### View from rear access serving Tuns Lane houses





### Proposed block plan





### Western block





### Eastern block





#### Street scene elevations

#### **Tuns Lane frontage**



PROPOSED CONTEXTUAL FRONT ELEVATION



#### **Beckwell Road frontage**



### Proposed site plan





### Basement plan





### Ground floor plan





### First floor plan





### Second floor plan





### Third floor plan





### CGI view eastwards from Tuns Lane junction





### CGI view westward along Beckwell Road





### CGI view from within Harris Gardens