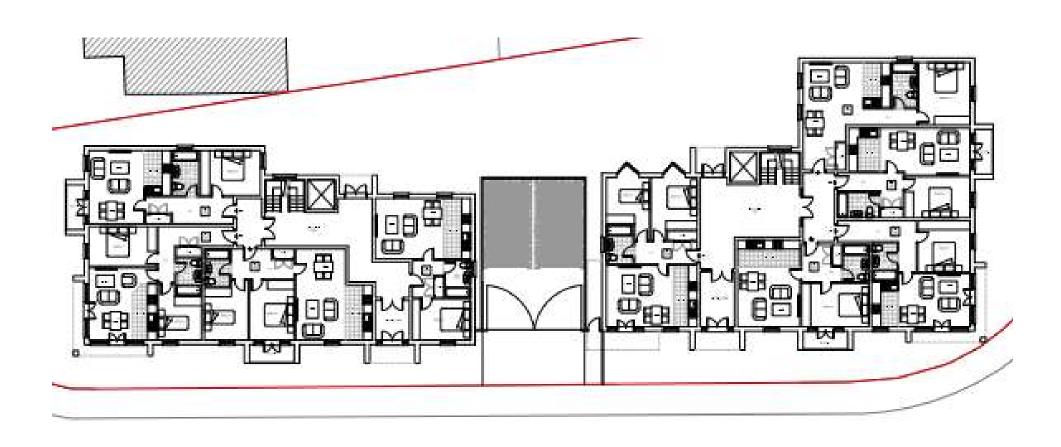

# 31-41, Beckwell Road, Slough, SL1 2XA

Ref: P/016742/002



### Location plan





### Block plan, as existing





### Aerial context





### View from east towards Tuns Lane





## View across site of west block to flank wall of 11 Tuns Lane





### View to flank wall of 13 Tuns Lane





### View from rear access serving Tuns Lane houses





### Proposed block plan





### Western block





### Eastern block





#### Street scene elevations

#### **Tuns Lane frontage**



PROPOSED CONTEXTUAL FRONT ELEVATION



#### **Beckwell Road frontage**



### Proposed site plan





### Basement plan





### Ground floor plan





### First floor plan





### Second floor plan





### Third floor plan





### CGI view eastwards from Tuns Lane junction





### CGI view westward along Beckwell Road





### CGI view from within Harris Gardens