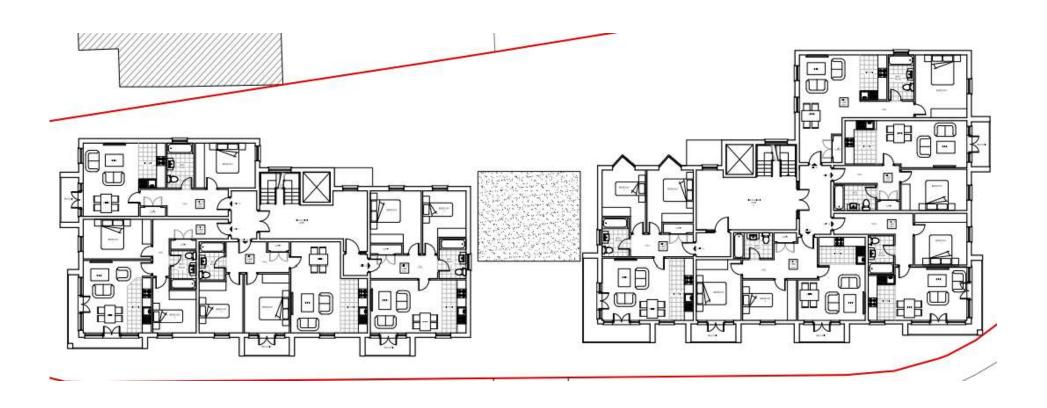

# 31-41, Beckwell Road, Slough, SL1 2XA

Ref: P/016742/002



### Location plan





### Block plan, as existing





### Aerial context





### View from east towards Tuns Lane





## View across site of west block to flank wall of 11 Tuns Lane





### View to flank wall of 13 Tuns Lane





### View from rear access serving Tuns Lane houses





### Proposed block plan





### Western block





### Eastern block





#### Street scene elevations

#### **Tuns Lane frontage**



PROPOSED CONTEXTUAL FRONT ELEVATION



#### **Beckwell Road frontage**



### Proposed site plan





### Basement plan





### Ground floor plan





### First floor plan





### Second floor plan





### Third floor plan





### CGI view eastwards from Tuns Lane junction





### CGI view westward along Beckwell Road





### CGI view from within Harris Gardens