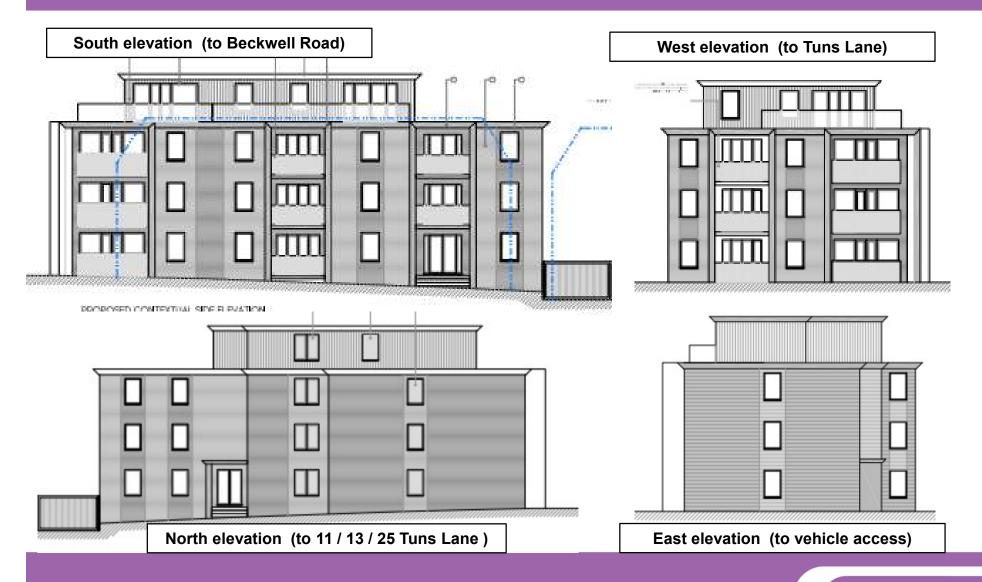

# 31-41, Beckwell Road, Slough, SL1 2XA

Ref: P/016742/002



### Location plan





### Block plan, as existing





### Aerial context





### View from east towards Tuns Lane





## View across site of west block to flank wall of 11 Tuns Lane





### View to flank wall of 13 Tuns Lane





### View from rear access serving Tuns Lane houses





### Proposed block plan





### Western block





### Eastern block





#### Street scene elevations

#### **Tuns Lane frontage**



PROPOSED CONTEXTUAL FRONT ELEVATION



#### **Beckwell Road frontage**



### Proposed site plan





### Basement plan





### Ground floor plan





### First floor plan





### Second floor plan





### Third floor plan





### CGI view eastwards from Tuns Lane junction





### CGI view westward along Beckwell Road





### CGI view from within Harris Gardens