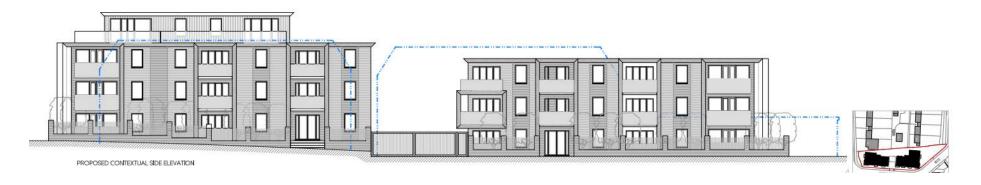

# 31-41, Beckwell Road, Slough, SL1 2XA

Ref: P/016742/002



### Location plan





### Block plan, as existing





### Aerial context





### View from east towards Tuns Lane





## View across site of west block to flank wall of 11 Tuns Lane





### View to flank wall of 13 Tuns Lane





### View from rear access serving Tuns Lane houses





### Proposed block plan





### Western block





### Eastern block





#### Street scene elevations

#### **Tuns Lane frontage**



PROPOSED CONTEXTUAL FRONT ELEVATION



#### **Beckwell Road frontage**



### Proposed site plan





### Basement plan





### Ground floor plan





### First floor plan





### Second floor plan





### Third floor plan





### CGI view eastwards from Tuns Lane junction





### CGI view westward along Beckwell Road





### CGI view from within Harris Gardens