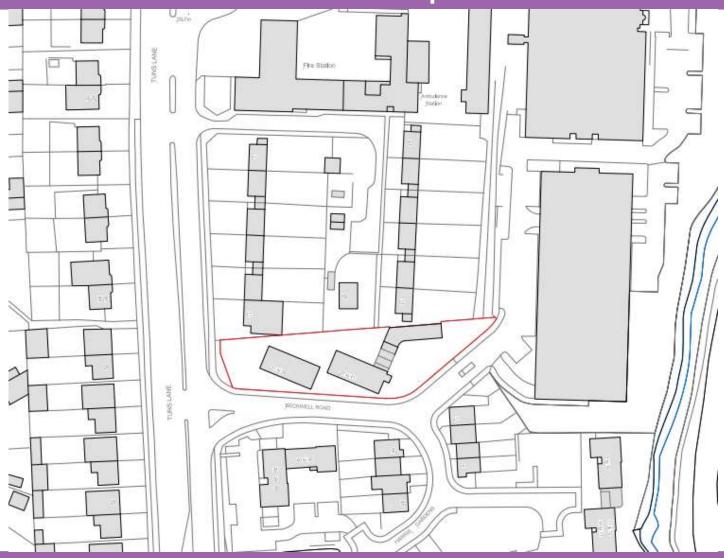

# 31-41, Beckwell Road, Slough, SL1 2XA

Ref: P/016742/002



### Location plan





### Block plan, as existing





### Aerial context





### View from east towards Tuns Lane





## View across site of west block to flank wall of 11 Tuns Lane





### View to flank wall of 13 Tuns Lane





### View from rear access serving Tuns Lane houses





### Proposed block plan





### Western block





### Eastern block





#### Street scene elevations

#### **Tuns Lane frontage**



PROPOSED CONTEXTUAL FRONT ELEVATION



#### **Beckwell Road frontage**



### Proposed site plan





### Basement plan





### Ground floor plan





### First floor plan





### Second floor plan





### Third floor plan





### CGI view eastwards from Tuns Lane junction





### CGI view westward along Beckwell Road





### CGI view from within Harris Gardens