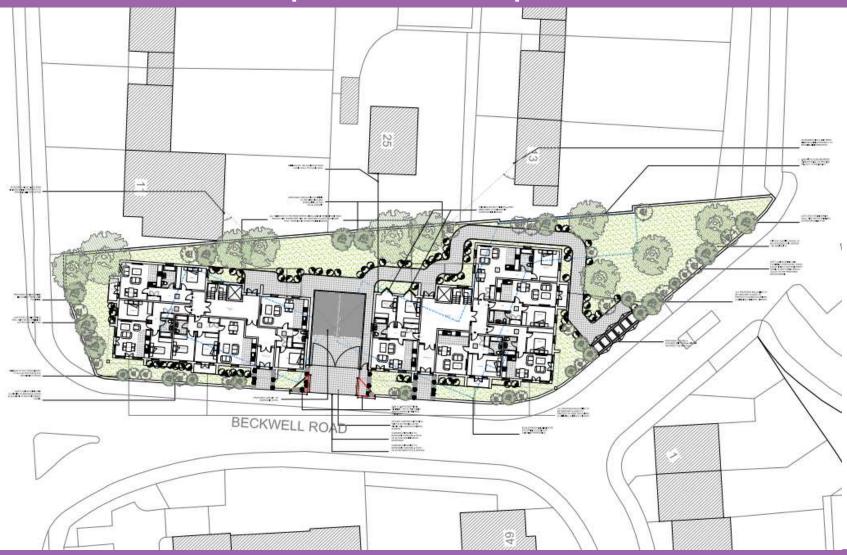

# 31-41, Beckwell Road, Slough, SL1 2XA

Ref: P/016742/002



### Location plan





### Block plan, as existing





### Aerial context





### View from east towards Tuns Lane





## View across site of west block to flank wall of 11 Tuns Lane





### View to flank wall of 13 Tuns Lane





### View from rear access serving Tuns Lane houses





### Proposed block plan





### Western block





### Eastern block





#### Street scene elevations

#### **Tuns Lane frontage**



PROPOSED CONTEXTUAL FRONT ELEVATION



#### **Beckwell Road frontage**



### Proposed site plan





### Basement plan





### Ground floor plan





### First floor plan





### Second floor plan





### Third floor plan





### CGI view eastwards from Tuns Lane junction





### CGI view westward along Beckwell Road





### CGI view from within Harris Gardens