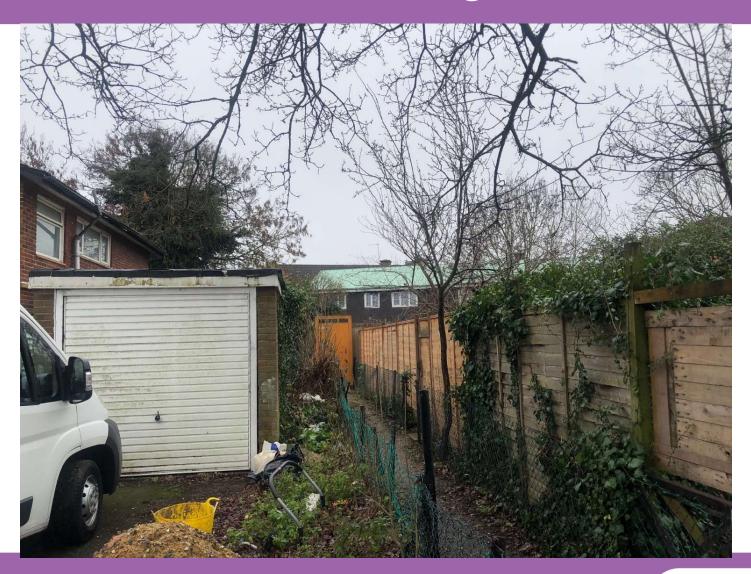

# 31-41, Beckwell Road, Slough, SL1 2XA

Ref: P/016742/002



### Location plan





### Block plan, as existing





### Aerial context





### View from east towards Tuns Lane





## View across site of west block to flank wall of 11 Tuns Lane





### View to flank wall of 13 Tuns Lane





### View from rear access serving Tuns Lane houses





### Proposed block plan





### Western block





### Eastern block





#### Street scene elevations

#### **Tuns Lane frontage**



PROPOSED CONTEXTUAL FRONT ELEVATION



#### **Beckwell Road frontage**



### Proposed site plan





### Basement plan





### Ground floor plan





### First floor plan





### Second floor plan





### Third floor plan





### CGI view eastwards from Tuns Lane junction





### CGI view westward along Beckwell Road





### CGI view from within Harris Gardens