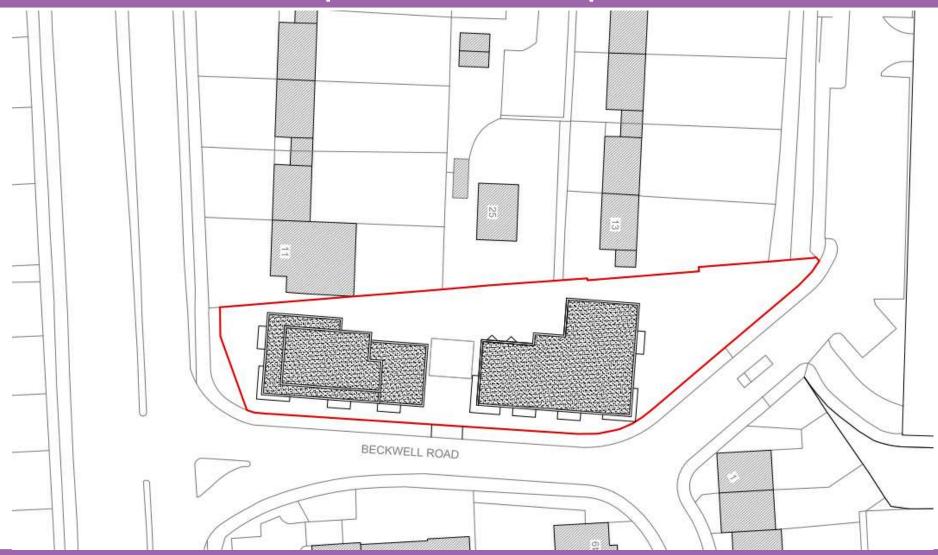

# 31-41, Beckwell Road, Slough, SL1 2XA

Ref: P/016742/002



### Location plan





### Block plan, as existing





### Aerial context





### View from east towards Tuns Lane





## View across site of west block to flank wall of 11 Tuns Lane





### View to flank wall of 13 Tuns Lane





### View from rear access serving Tuns Lane houses





### Proposed block plan





### Western block





### Eastern block





#### Street scene elevations

#### **Tuns Lane frontage**



PROPOSED CONTEXTUAL FRONT ELEVATION



#### **Beckwell Road frontage**



### Proposed site plan





### Basement plan





### Ground floor plan





### First floor plan





### Second floor plan





### Third floor plan





### CGI view eastwards from Tuns Lane junction





### CGI view westward along Beckwell Road





### CGI view from within Harris Gardens