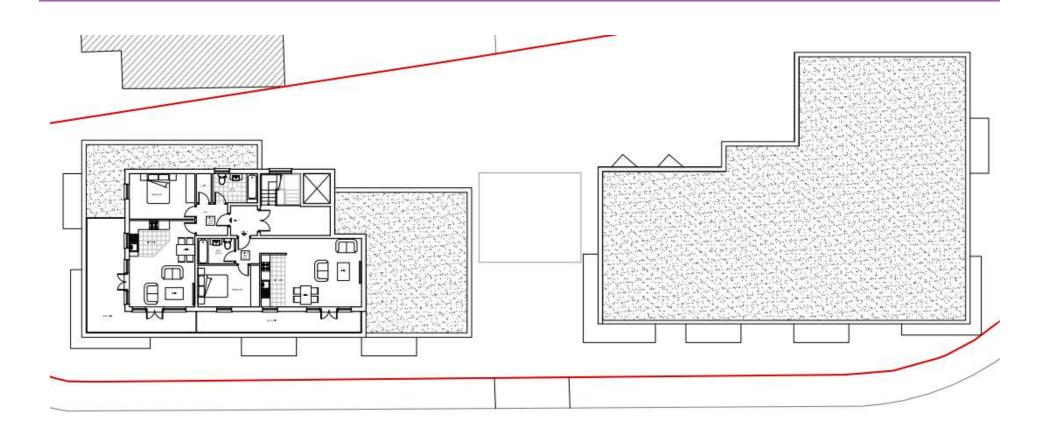

# 31-41, Beckwell Road, Slough, SL1 2XA

Ref: P/016742/002



### Location plan





### Block plan, as existing





### Aerial context





### View from east towards Tuns Lane





## View across site of west block to flank wall of 11 Tuns Lane





### View to flank wall of 13 Tuns Lane





### View from rear access serving Tuns Lane houses





### Proposed block plan





### Western block





### Eastern block





#### Street scene elevations

#### **Tuns Lane frontage**



PROPOSED CONTEXTUAL FRONT ELEVATION



#### **Beckwell Road frontage**



### Proposed site plan





### Basement plan





### Ground floor plan





### First floor plan





### Second floor plan





### Third floor plan





### CGI view eastwards from Tuns Lane junction





### CGI view westward along Beckwell Road





### CGI view from within Harris Gardens