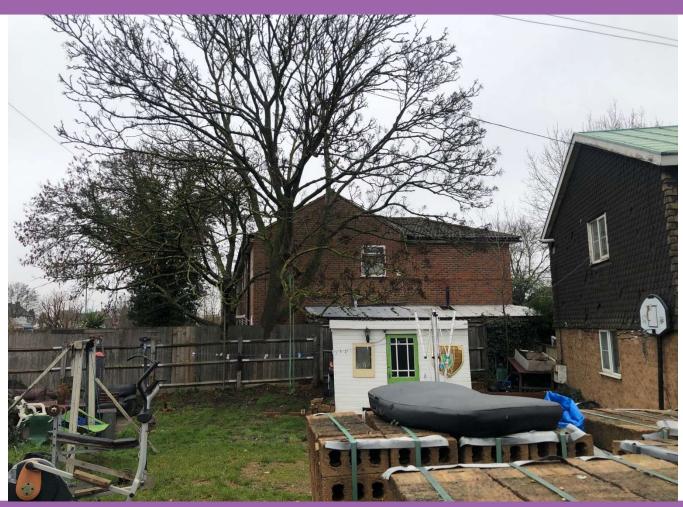

# 31-41, Beckwell Road, Slough, SL1 2XA

Ref: P/016742/002



### Location plan





### Block plan, as existing





### Aerial context





### View from east towards Tuns Lane





## View across site of west block to flank wall of 11 Tuns Lane





### View to flank wall of 13 Tuns Lane





### View from rear access serving Tuns Lane houses





### Proposed block plan





### Western block





### Eastern block





#### Street scene elevations

#### **Tuns Lane frontage**



PROPOSED CONTEXTUAL FRONT ELEVATION



#### **Beckwell Road frontage**



### Proposed site plan





### Basement plan





### Ground floor plan





### First floor plan





### Second floor plan





### Third floor plan





### CGI view eastwards from Tuns Lane junction





### CGI view westward along Beckwell Road





### CGI view from within Harris Gardens